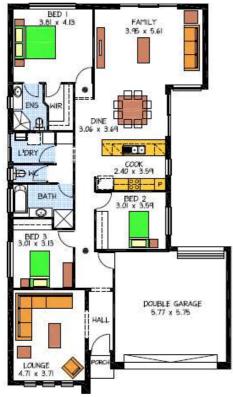

## KYTON 152 Lot6 'encounter lakes' victor harbor

This package includes:

- 388m2 block in the lovely 'Encounter Lakes' of Victor Harbor
- Rossdale Homes popular Kyton 152 Courtyard built to Sovereign Specifications with 2.4m ceilings
- Double garage with 5m wide auto panel lift door & internal access
- All services are allowed for including 2 phone points
- Storm-water and rainwater tank requirements are all done for you
- Quality block pavers to the driveway and perimeter paths
- Front elevation with render and paint allowing two colors and feature bookleaf stack stone to brick pier
- Wall mounted split system A/C for all year round comfort
- Tiling to front Porch, Carpets to Lounge, WIR & All Bedrooms with floating timber floors to Hall, Cook, Dine & Family
- Solar electric boosted Hot Water System
- 25 Year Structural Warranty
- 100% Absolute Fixed Price Contract with no hidden costs
- Call now to learn more about this great value house land package
- Footings and site-works price is fixed with no more to pay