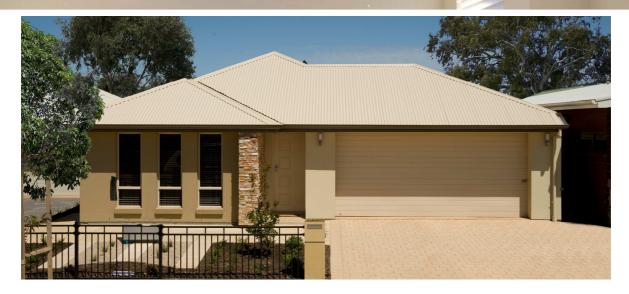

## KYTON 152 Lot6 'encounter lakes' victor harbor

This package includes:

- 388m2 block in the lovely 'Encounter Lakes' of Victor Harbor
- Rossdale Homes popular Kyton 152 Courtyard built to Sovereign Specifications with 2.4m ceilings
- Double garage with 5m wide auto panel lift door & internal access
- All services are allowed for including 2 phone points
- Storm-water and rainwater tank requirements are all done for you
- Quality block pavers to the driveway and perimeter paths
- Front elevation with render and paint allowing two colors and feature bookleaf stack stone to brick pier
- Wall mounted split system A/C for all year round comfort
- Tiling to front Porch, Carpets to Lounge, WIR & All Bedrooms with floating timber floors to Hall, Cook, Dine & Family
- Solar electric boosted Hot Water System
- 25 Year Structural Warranty
- 100% Absolute Fixed Price Contract with no hidden costs
- Call now to learn more about this great value house land package
- Footings and site-works price is fixed with no more to pay